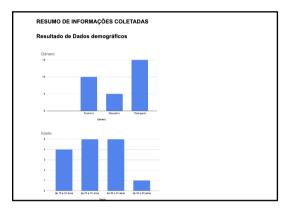

### **Deliverables:**

```
Fone de ouvido:

Possui fone de ouvido: 58,3%

Não possui fone de ouvido: 41,7%

Internet:

Acesso somente em casa: 66,7%

Acesso em casa e no trabalho(3G): 33,3%

Desenvolvimento pessoal

Assuntos de finanças pessoais:

Controle de gastos Administrar dinheiro Investimento

Outras Informações

Disponibilidade dos catadores:

Períodos curtos durante o dia na cooperativa. Em casa, à noite.
```

Compiled from data collected in other years - Previous Data